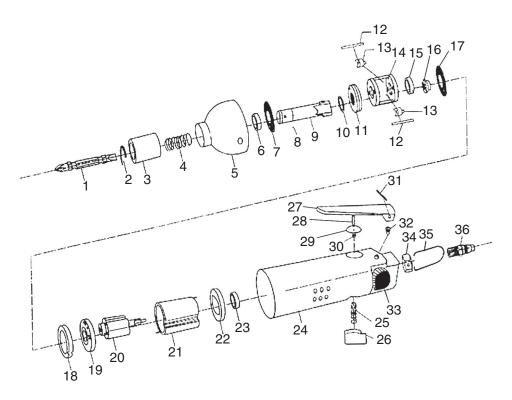

## **H3274 Parts Breakdown and List**

| REF | PART #    | DESCRIPTION        |
|-----|-----------|--------------------|
| 1   | PH3274001 | DRIVER BIT         |
| 2   | PH3274002 | RETAINING CLIP     |
| 3   | PH3274003 | COLLET             |
| 4   | PH3274004 | COMPRESSION SPRING |
| 5   | PH3274005 | NOSE HOUSING       |
| 6   | PH3274006 | SHEILD RING        |
| 7   | PH3274007 | BUSHING            |
| 8   | PH3274008 | STEEL BALL         |
| 9   | PH3274009 | MANDREL            |
| 10  | PH3274010 | BUSHING            |
| 11  | PH3274011 | BEARING            |
| 12  | PH3274012 | BOLT               |
| 13  | PH3274013 | HAMMER BLOCK       |
| 14  | PH3274014 | HAMMER CASE        |
| 15  | PH3274015 | SHEILD RING        |
| 16  | PH3274016 | TIGHTENING SCREW   |
| 17  | PH3274017 | CUSHION            |
| 18  | PH3274018 | FRONT COVER        |

| REF | PART#     | DESCRIPTION           |
|-----|-----------|-----------------------|
| 19  | PH3274019 | BEARING               |
| 20  | PH3274020 | ROTOR                 |
| 21  | PH3274021 | CYLINDER              |
| 22  | PH3274022 | REAR COVER            |
| 23  | PH3274023 | SHEILD RING           |
| 24  | PH3274024 | MAIN HOUSING          |
| 25  | PH3274025 | COMPRESSION SPRING    |
| 26  | PH3274026 | DIRECTIONAL SWITCH    |
| 27  | PH3274027 | TRIGGER               |
| 28  | PH3274028 | TRIGGER PIN           |
| 29  | PH3274029 | HOLE COVER            |
| 30  | PH3274030 | PIN                   |
| 31  | PH3274031 | BOLT                  |
| 32  | PH3274032 | SCREW                 |
| 33  | PH3274033 | AIRFLOW DIAL          |
| 34  | PH3274034 | AIR INLET NUT         |
| 35  | PH3274035 | HANGER                |
| 36  | PH3274036 | 1/4" MNPT AIR FITTING |